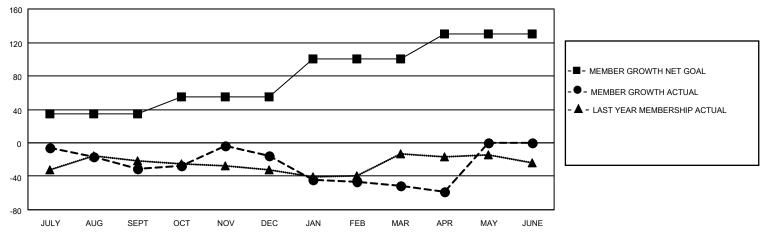

## GOALS AND ACTUAL MEMBERS CUMULATIVE

| DROPPED CLUBS: 1 |     | 22 CLUBS OF 49 ADDED 1 OR<br>MORE NEW MEMBERS       | GENDER DISTRIBUTION                 |              |  |
|------------------|-----|-----------------------------------------------------|-------------------------------------|--------------|--|
|                  |     |                                                     | MALE                                | 962 (61.55%) |  |
|                  |     |                                                     | FEMALE                              | 600 (38.39%) |  |
| DROPPED MEMBERS  |     |                                                     | NON BINARY                          | 0 (0.00%)    |  |
|                  |     |                                                     | PREFER NOT TO ANSWER                | 1 (0.06%)    |  |
| DECEASED         | 22  |                                                     |                                     |              |  |
| CLUB CANCELLED   | 0   | CLICK HERE FOR CUMULATIVE TOTAL FAMILY UNIT MEMBERS |                                     | 266          |  |
| OTHER            | 110 | MEMBERSHIP DATA                                     |                                     |              |  |
| TOTAL            | 132 |                                                     | FAMILY MEMBERS PAYING HALF DUES 136 |              |  |
|                  |     |                                                     |                                     |              |  |

|                       | Club          | s         |               |                       | Men                    | nbers                   |                                                    |
|-----------------------|---------------|-----------|---------------|-----------------------|------------------------|-------------------------|----------------------------------------------------|
| RESULTS FOR 2021-2022 |               |           |               | RESULTS FOR 2021-2022 |                        |                         |                                                    |
| QUARTER               | NEW CLUB GOAL | NEW CLUBS | DROPPED CLUBS | QUARTER MEMB          | BER GROWTH NET<br>GOAL | MEMBER GROWTH<br>ACTUAL | DROPPED<br>MEMBERS ACTUAL<br>(including transfers) |
| JULY/AUG/SEPT         | 0             | 0         | 1             | JULY/AUG/SEPT         | 35                     | 15                      | 44                                                 |
| OCT/NOV/DEC           | 1             | 0         | 0             | OCT/NOV/DEC           | 20                     | 45                      | 29                                                 |
| JAN/FEB/MAR           | 0             | 0         | 0             | JAN/FEB/MAR           | 45                     | 11                      | 44                                                 |
| APR/MAY/JUNE          | 1             | 0         | 0             | APR/MAY/JUNE          | 30                     | 8                       | 15                                                 |