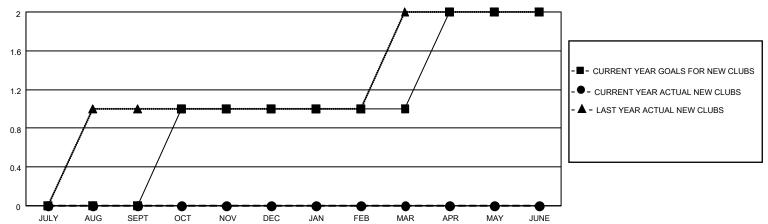

## GOALS AND ACTUAL NEW CLUBS CUMULATIVE

|                       | Club          | s         |               |                       | Men                    | nbers                   |                                                    |
|-----------------------|---------------|-----------|---------------|-----------------------|------------------------|-------------------------|----------------------------------------------------|
| RESULTS FOR 2021-2022 |               |           |               | RESULTS FOR 2021-2022 |                        |                         |                                                    |
| QUARTER               | NEW CLUB GOAL | NEW CLUBS | DROPPED CLUBS | QUARTER MEMB          | BER GROWTH NET<br>GOAL | MEMBER GROWTH<br>ACTUAL | DROPPED<br>MEMBERS ACTUAL<br>(including transfers) |
| JULY/AUG/SEPT         | 0             | 0         | 1             | JULY/AUG/SEPT         | 35                     | 15                      | 44                                                 |
| OCT/NOV/DEC           | 1             | 0         | 0             | OCT/NOV/DEC           | 20                     | 45                      | 29                                                 |
| JAN/FEB/MAR           | 0             | 0         | 0             | JAN/FEB/MAR           | 45                     | 11                      | 44                                                 |
| APR/MAY/JUNE          | 1             | 0         | 0             | APR/MAY/JUNE          | 30                     | 8                       | 15                                                 |